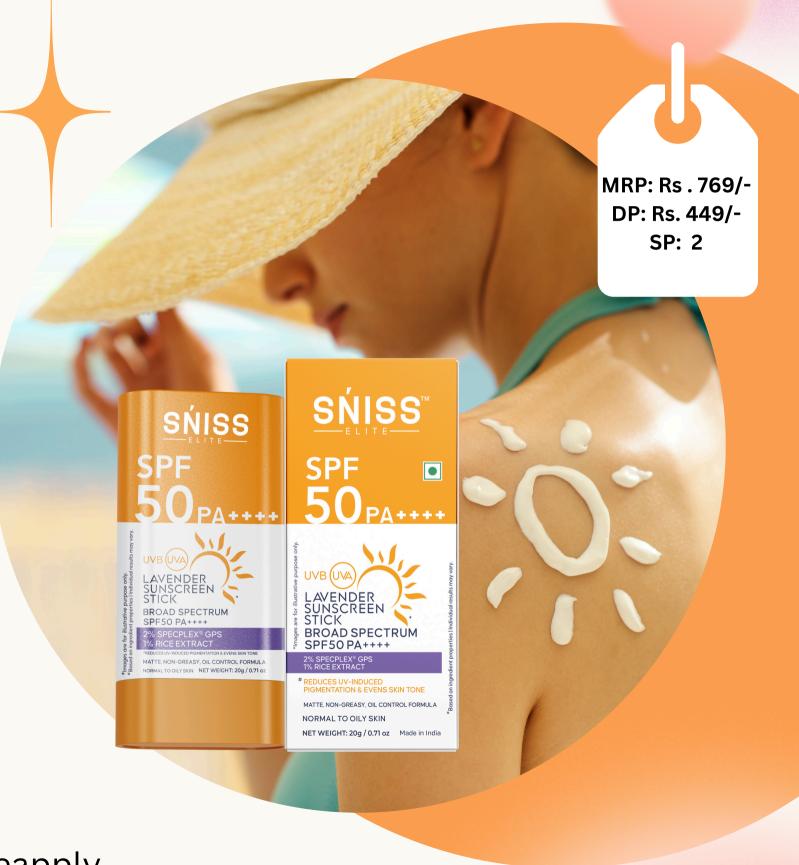

## SPF 50+ PA++++ SUNSCREEN STICK

## BROAD-SPECTRUM PROTECTION | ANTI-AGING | LIGHTWEIGHT FORMULA

- **Zinc Oxide & Titanium Dioxide:** Provides mineral-based UV protection.
- Vitamin C & E: Neutralizes free radicals and prevents sun damage.
- Hyaluronic Acid: Retains moisture, keeping skin hydrated.
- Niacinamide (Vitamin B3): Strengthens skin barrier and reduces redness.
- Aloe Vera & Green Tea: Soothes inflammation and repairs sun-exposed skin.
- Water-Resistant Formulas Last Up to 80 Minutes Before Reapplication Is Needed.

**How to Use:** Apply a nickel-sized amount 15 mins before sun, reapply every 2 hrs. Use daily as the last step, even on cloudy days.

SUN REPAIR | HYDRATION | EVEN SKIN TONE

**ALL SKIN TYPES** 

- Niacinamide (Vitamin B3): Reduces dark spots and evens out skin tone
- Vitamin C: Brightens skin and neutralizes sun-induced damage
- Hyaluronic Acid: Deeply hydrates and prevents moisture loss
- Aloe Vera & Cucumber: Soothes, cools, and reduces redness
- Licorice Extract: Natural brightening agent that fades tan effectively