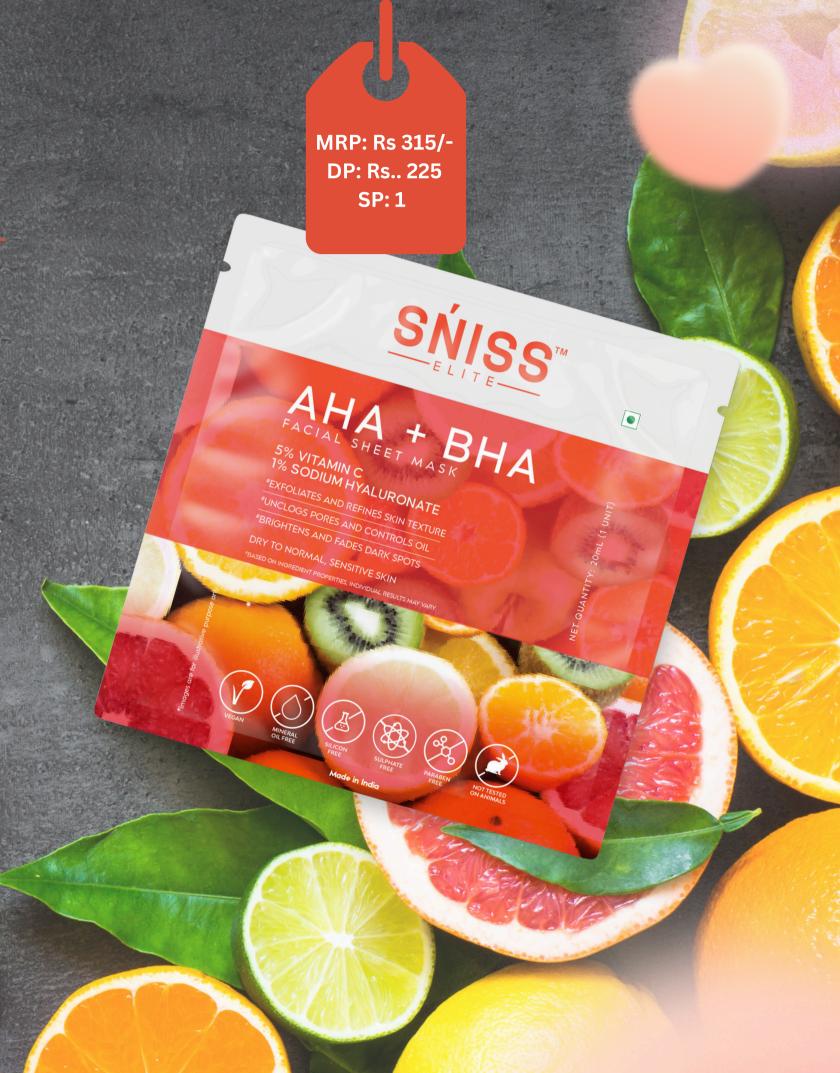

## AHA + BHA FACE SHEET MASK

# EXFOLIATION | HYDRATION ALL SKIN TYPES

Glycolic Acid (AHA): Deep exfoliation, collagen stimulation.

Lactic Acid (AHA): Hydrates while exfoliating, brightens skin.

Salicylic Acid (BHA): Clears pores, prevents blackheads.

Hyaluronic Acid: Retains moisture, plumps skin.

Aloe Vera: Soothes & calms irritation

#### How to use:

Apply sheet mask on clean skin, leave for 15–20 mins, then massage excess serum. Use 2–3 times a week for best results.