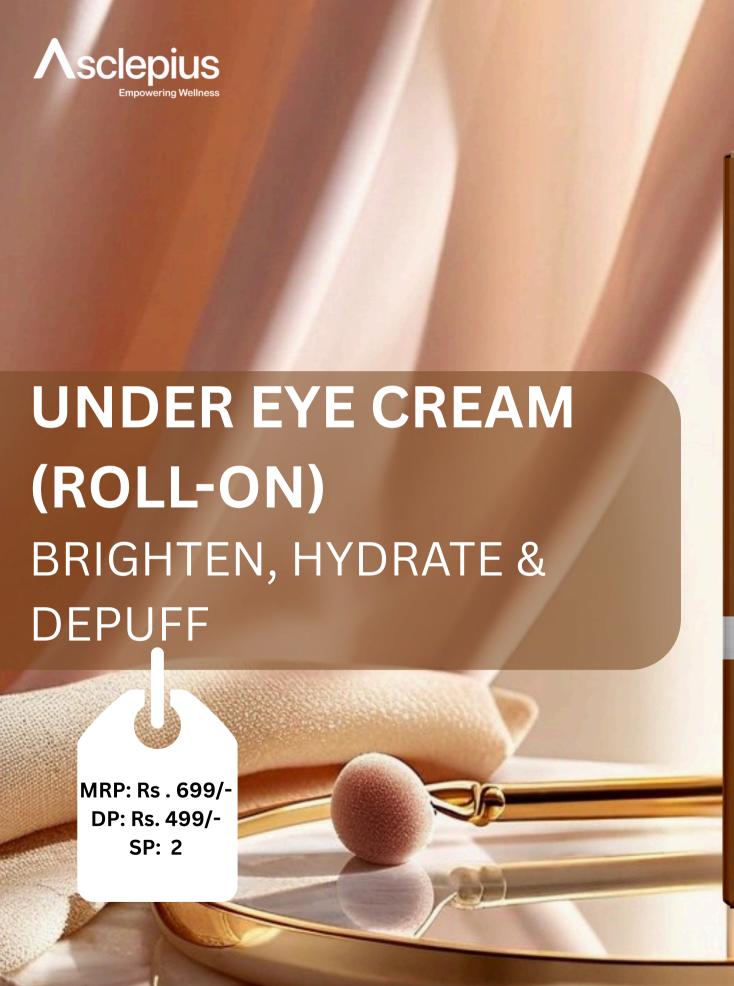

**How to use:** Apply a few drops of serum to your face after toner, then gently pat or massage it □Use once or twice daily before moisturizer.

**Ingredients:** Caffeine, Peptides, Hyaluronic acid, Niacinamide, Aloe vera & Chamomile

#### Benefits:

- Reduces swelling and brightens dark circles.
- Supports collagen production for firm, smooth skin.
- Brightens the under-eye area and reduces discoloration.
- Soothes and calms sensitive skin, reducing irritation

**How to use:** Apply on a clean face, gently roll under the eyes in circular motions, then lightly massage with fingertips. Use twice daily—morning and night—for best hydration and results.

y to Normal,

2% CHAMOMILLA RECUTITA FLOWER EXTRACT

**UNDER** 

CREAM

DARK CIRCLE &

EYE

Dry to Normal, Sensitive Skin NET WEIGHT: 15g / 0.53 or Made in India

FOREST PROPERTY OF