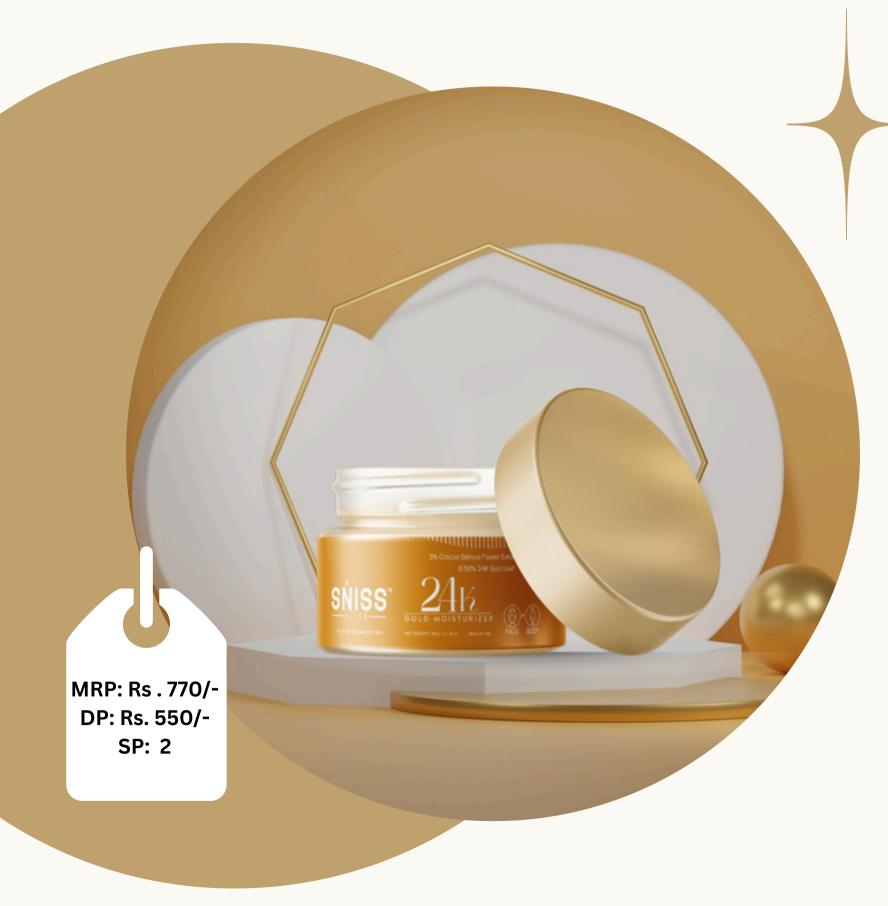

### 24K GOLD BASED MOISTURIZER

## GOLD-INFUSED HYDRATION | ANTI-AGING

Ingredients: Gold nanoparticles, Hyaluronic Acid, Botanical extract

#### **Benefits:**

- Increase skin elasticity.
- Boosts hydration retention.
- Reduce oxidative stress.

**How to use:** Apply a pea-sized amount to clean, dry skin and gently massage in upward strokes. Use morning and night. Follow with sunscreen during the day.

How to use: Apply a pea-sized amount on cleansed skin, gently massaging in circular motions. Use morning and night, layering under sunscreen for hydration and UV protection.

MRP: Rs. 770/-

DP: Rs. 550/-

**SP: 2** 