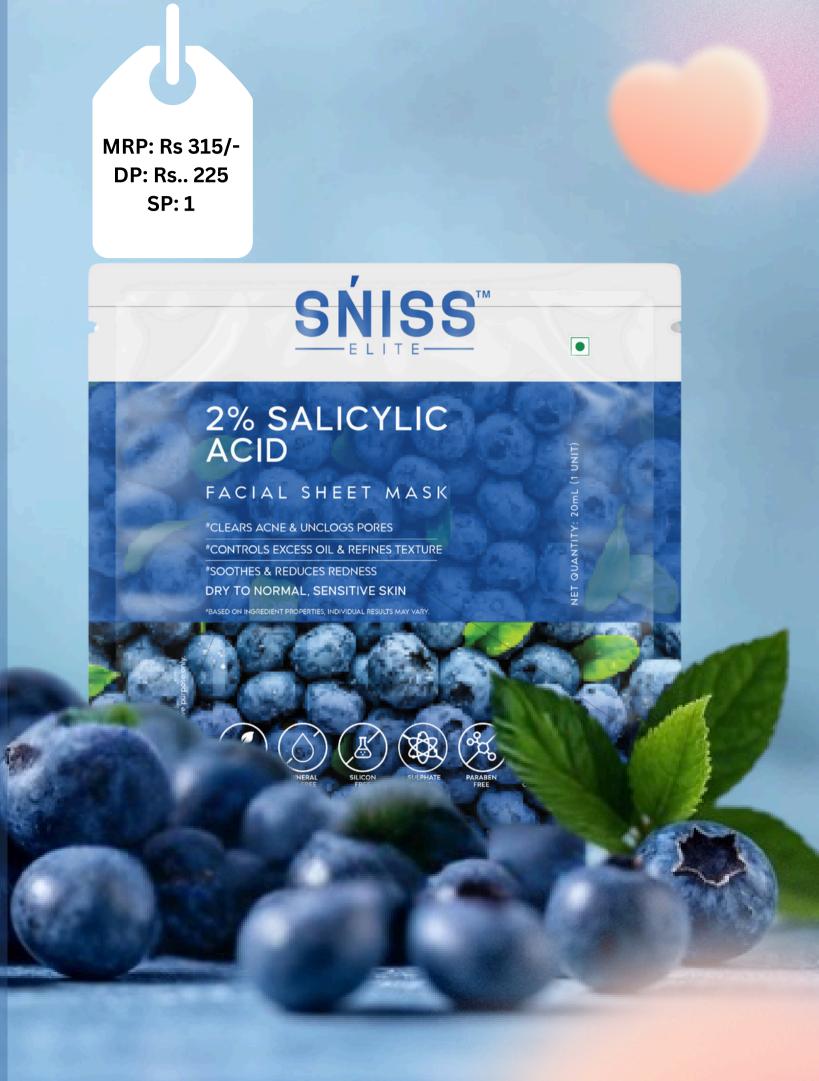

## SALICYLIC ACID FACE SHEET MASK

## ACNE CONTROL | OIL REGULATION | DEEP CLEANSING

- Salicylic Acid (BHA): Deeply exfoliates and clears pores.
- Niacinamide (Vitamin B3): Controls excess oil and reduces redness.
- **Hyaluronic Acid:** Hydrates skin, preventing excessive dryness.
- Witch Hazel & Tea Tree Extract: Fight acne-causing bacteria and calm inflammation.
- Aloe Vera & Allantoin: Soothes irritated skin and speeds up healing.

How to use: Apply sheet mask on clean skin, leave for 15–20 mins, then massage excess serum. Use 2–3 times a week for best results.