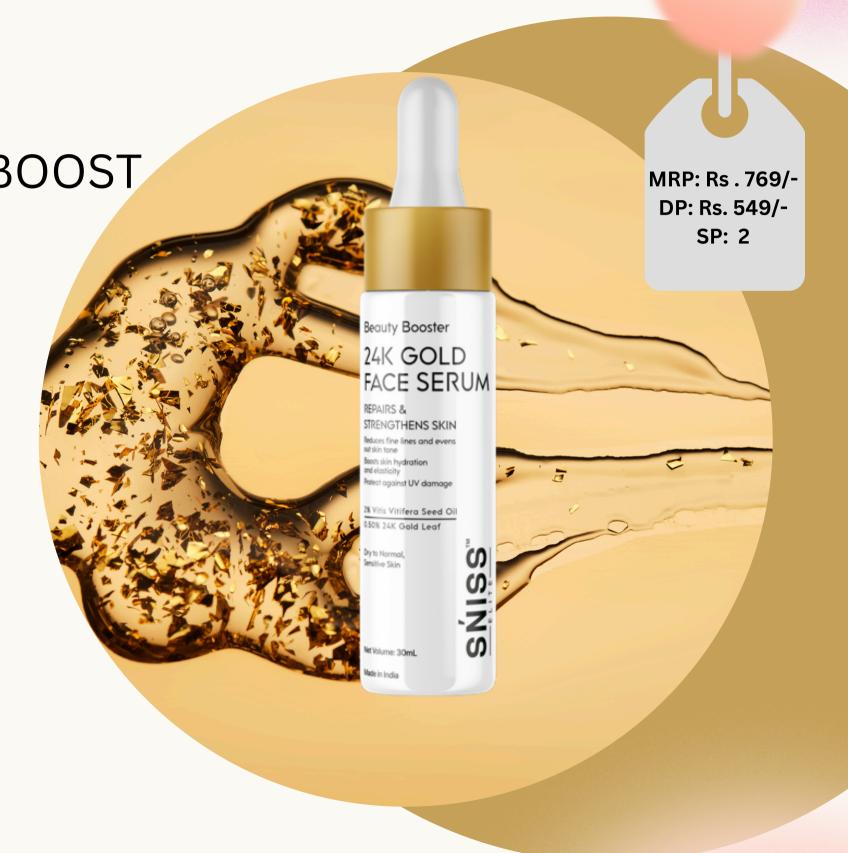

### 24K GOLD FACE SERUM

GOLD-INFUSED HYDRATION | COLLAGEN BOOST

**Ingredients:** 24K gold nano particles, Hyaluronic Acid, Peptides, Niacinamide, Vit C

#### **Benefits:**

- Strengthens the skin's moisture barrier.
- Helps maintain youthful skin firmness.
- Reduces hyperpigmentation and revitalizes skin tone.
- Gold's calming properties reduce redness and irritation

**How to use:** Apply a few drops of serum to your face after toner, then gently pat or massage it □Use once or twice daily before moisturizer.

**Ingredients:** Caffeine, Peptides, Hyaluronic acid, Niacinamide, Aloe vera & Chamomile