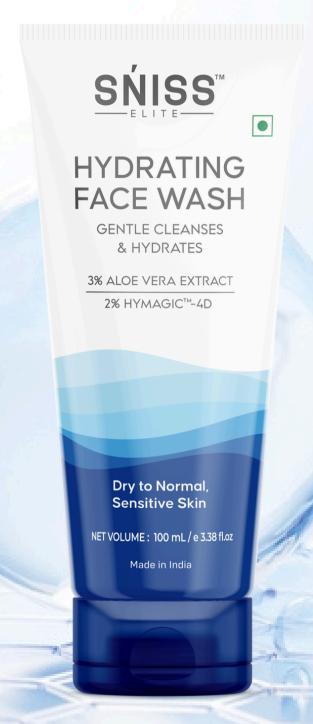

## **HYDRATING FACE WASH**

DRY, DAMAGE & AGEING SKIN

Ingredients: Kaolin clay, Bentonite clay, Tea tree extract, Aloe vera & Vit E OIL CONTROL + POLLUTION DEFENSE

#### **Benefits:**

Air Pollution & Dirt Buildup Excess Oil & Acne Control Prevents Clogged Pores

How to use: Wet your face, lather a small amount of face wash, gently massage for 30 seconds, then rinse and pat dry. Use twice daily and follow with Toner & moisturizer for best results.