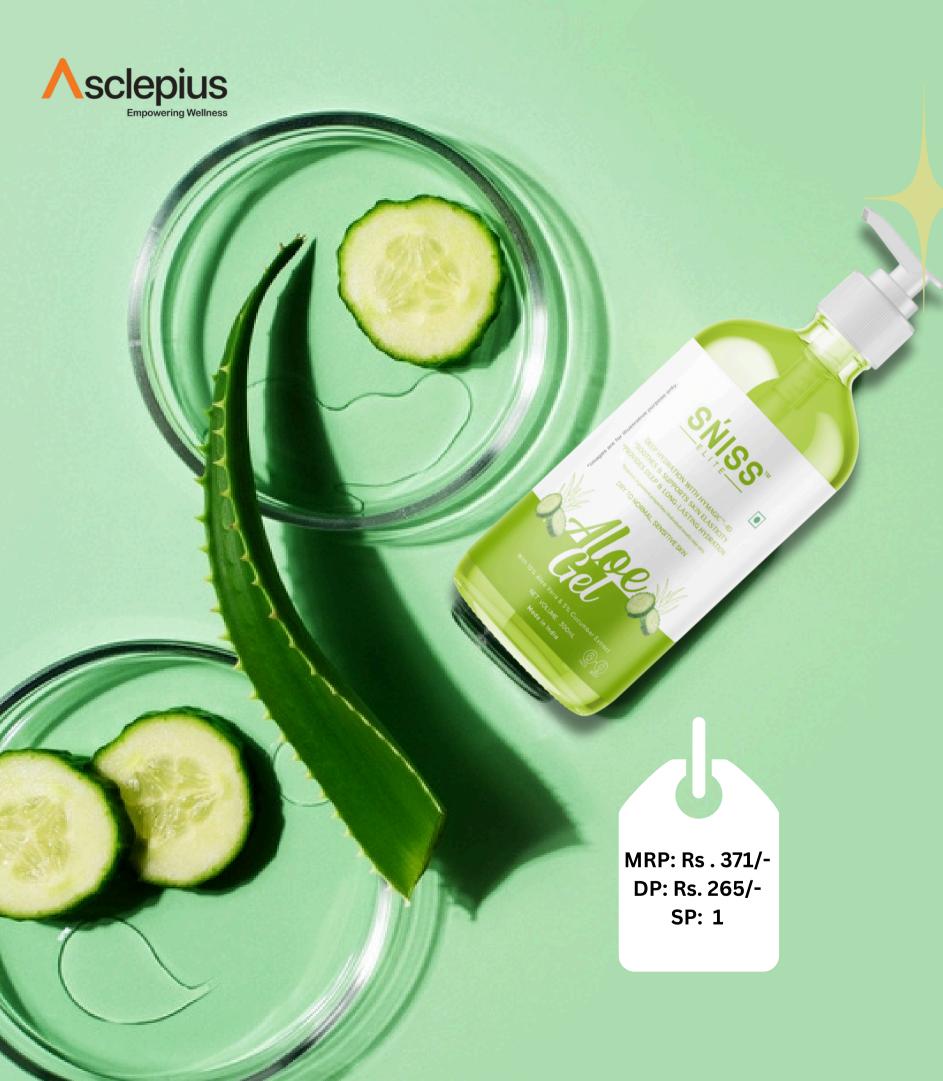

## **ALOE + CUCUMBER GEL**

## COOLING | DEEP HYDRATION | SKIN ELASTICITY SUPPORT

Ingredients: Aloe vera, Hyaluronic acid, Cucumber Extract

#### **Benefits:**

- Provides deep hydration and keeps skin fresh.
- Reduces puffiness and brightens skin tone.
- Soothes sunburns and inflamed skin.
- Makes skin look smoother and balanced.

#### How to Use:

Apply a pea-sized amount on cleansed skin, gently massaging in circular motions. Use morning and night, layering under sunscreen for hydration. Apply a thick layer for extra hydration and skin relief. Apply under the eyes to help reduce swelling.