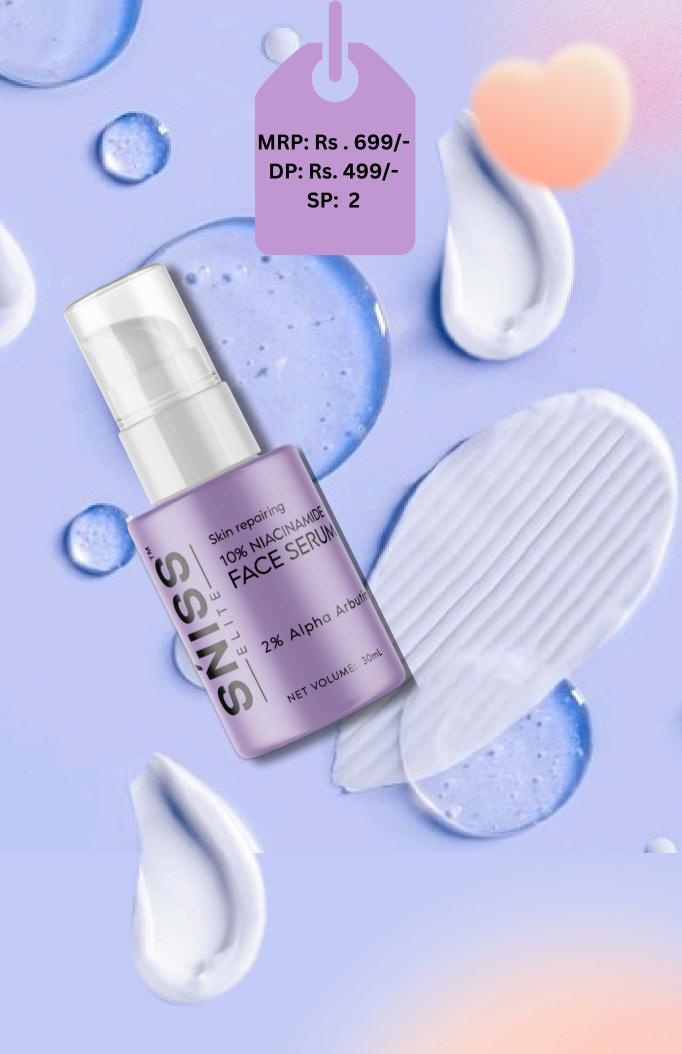

## **HYALURONIC & SNAIL MUCIN FACE SERUM**

MOISTURE BOOST | BARRIER REPAIR | ANTI-AGING DRY & DEHYDRATED SKIN

Ingredients: Hyaluronic Acid, Snail Mucin, Niacinamide, Vitamin B5,

Aloe Vera Extract

#### **Benefits:**

• Replenishes Skin's Natural Moisture Levels for long-lasting hydration.

• Reduces Fine Lines & Wrinkles by improving elasticity and plumping the skin.

- Accelerates Skin Regeneration to repair damage from pollution and sun exposure.
- Strengthens Skin Barrier by locking in moisture and preventing dryness.

**How to use**: Apply a few drops of serum to your face after toner, then gently pat or massage it. □Use once or twice daily before moisturizer.

MRP: Rs . 699/-DP: Rs. 499/-SP: 2