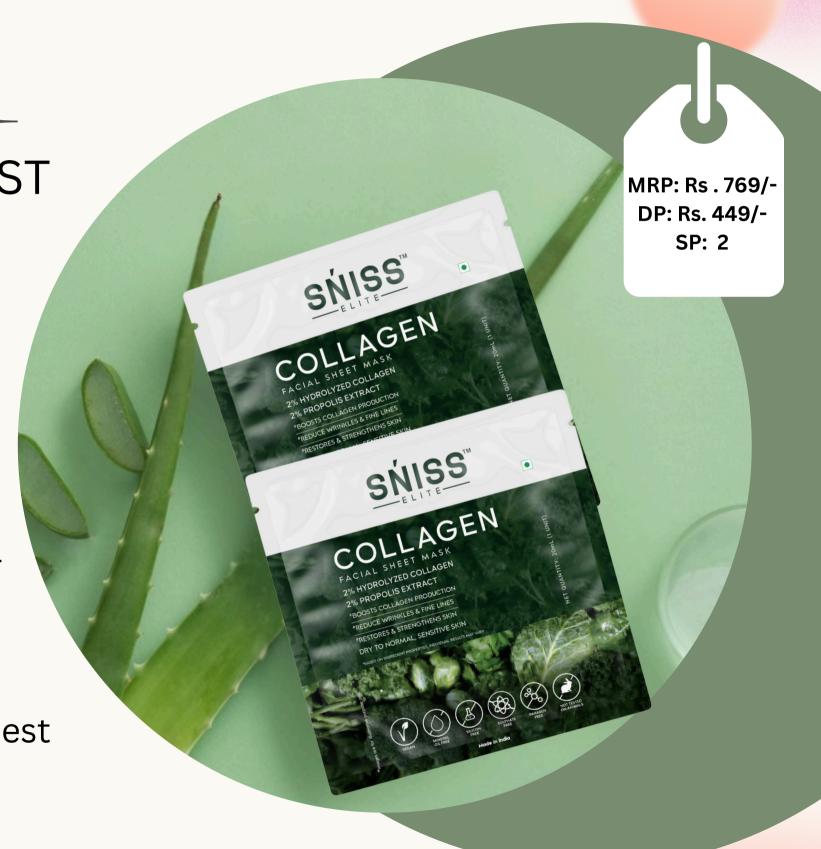

### **COLLAGEN FACE SHEET MASK**

ANTI-AGING | HYDRATION | FIRMNESS BOOST

• **Hydrolyzed Collagen:** Easily absorbed to improve firmness and elasticity.

- **Hyaluronic Acid:** Retains moisture, plumping fine lines instantly.
- Niacinamide (Vitamin B3): Brightens skin, evens out skin tone.
- Vitamin E & Antioxidants: Protects against environmental damage.

**How to Use:** Apply sheet mask on clean skin, leave for 15–20 mins, then massage excess serum. Use 2–3 times a week for best results.