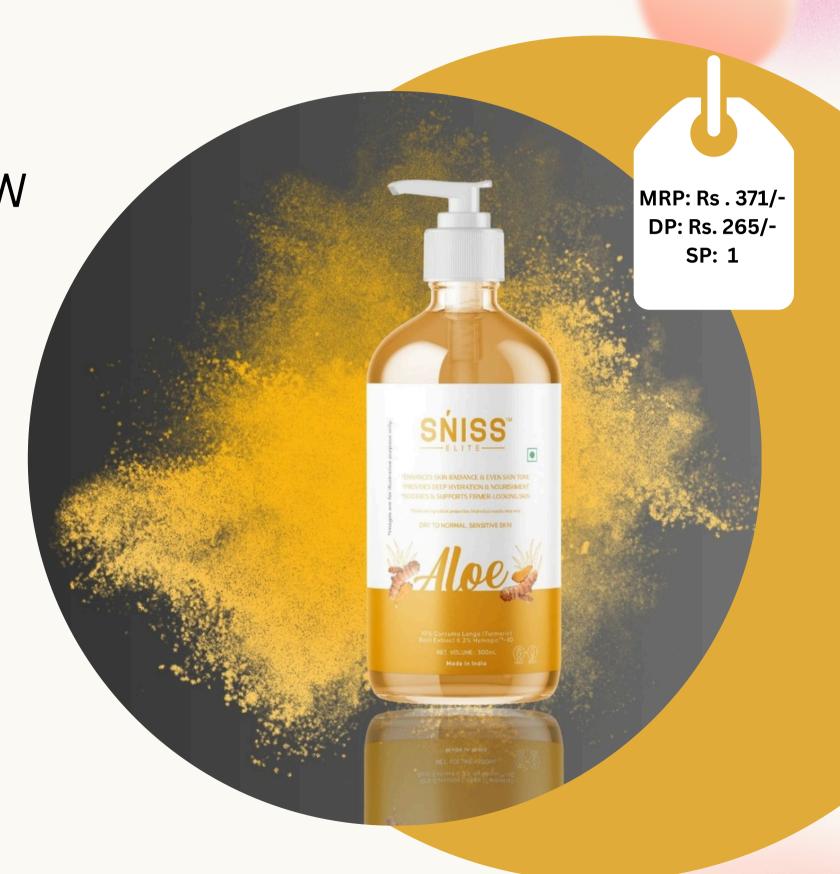

## **ALOE + TURMERIC GEL**

HYDRATION | SKIN REPAIR | NATURAL GLOW

Ingredients: Aloe vera, Turmeric extract, Hyaluronic Acid

#### **Benefits:**

- Deep Hydration.
- Reduce redness & irritation
- Repairs & brightens the skin.
- Barrier Protection

**How to use:** Apply a pea-sized amount on cleansed skin, gently massaging in circular motions. Use morning and night, layering under sunscreen for hydration. Apply a thick layer for extra hydration and skin relief. Helps heal acne scars and irritation quickly.