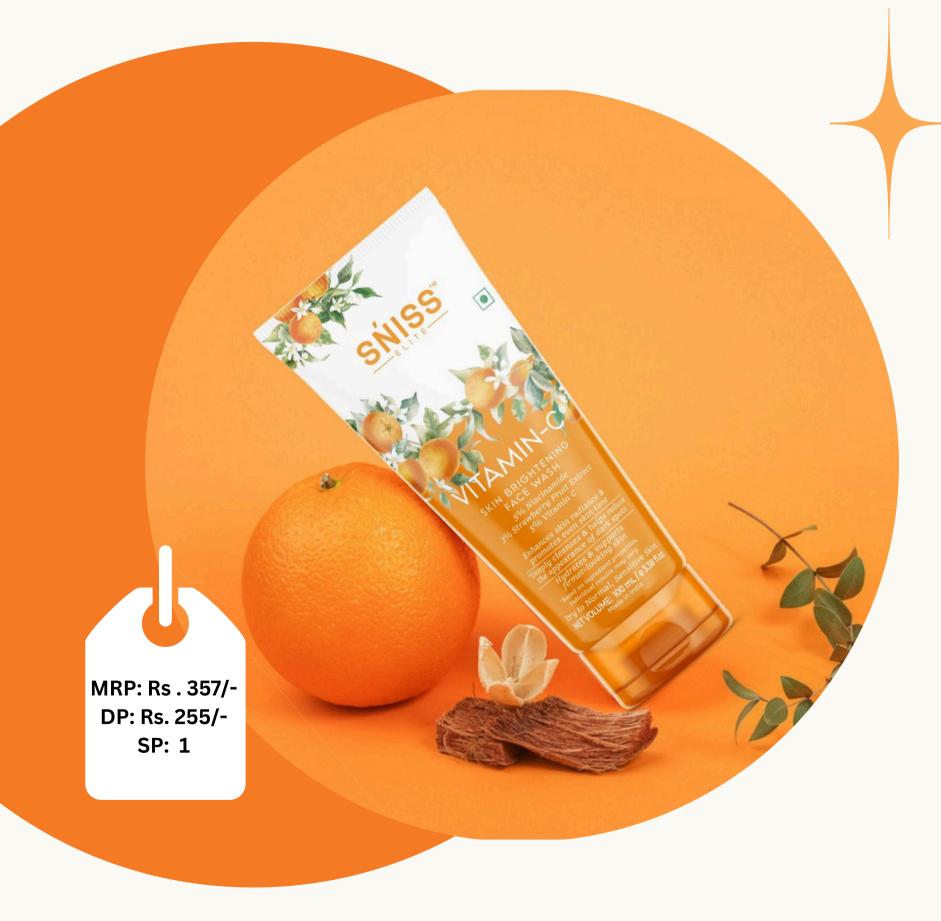

### VITAMIN C FACE WASH

#### **ALL SKIN TYPES**

Ingredients: Vit C, Vit B3, Hyaluronic acid, Aloe vera & Tea tree extract
Dullness & Uneven Skin Tone

#### **Benefits:**

Neutralizes Free Radicals Boosts Skin Glow & Clarity Gently Cleanses Without Stripping Leaves Skin Feeling Soft, Radiant, and Fresh.

How to use: Wet your face, lather a small amount of face wash, gently massage for 30 seconds, then rinse and pat dry. Use twice daily and follow with Toner & moisturizer for best results.