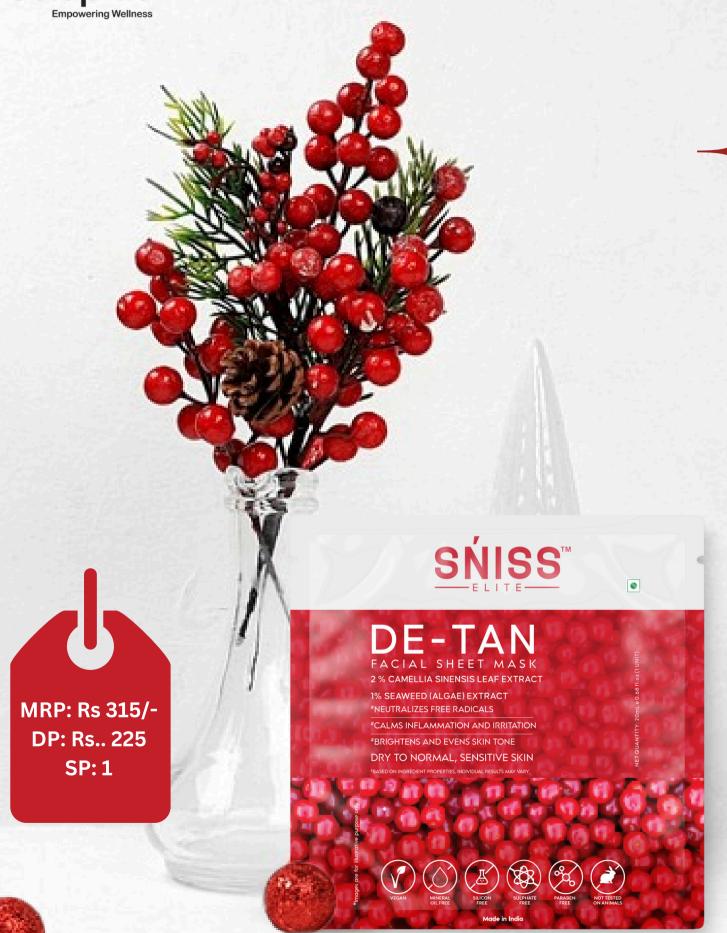

**How to Use:** Apply a nickel-sized amount 15 mins before sun, reapply every 2 hrs. Use daily as the last step, even on cloudy days.

SUN REPAIR | HYDRATION | EVEN SKIN TONE

**ALL SKIN TYPES** 

- Niacinamide (Vitamin B3): Reduces dark spots and evens out skin tone
- Vitamin C: Brightens skin and neutralizes sun-induced damage
- Hyaluronic Acid: Deeply hydrates and prevents moisture loss
- Aloe Vera & Cucumber: Soothes, cools, and reduces redness
- Licorice Extract: Natural brightening agent that fades tan effectively

**How to use:** Apply sheet mask on clean skin, leave for 15–20 mins, then massage excess serum. Use 2–3 times a week for best results.