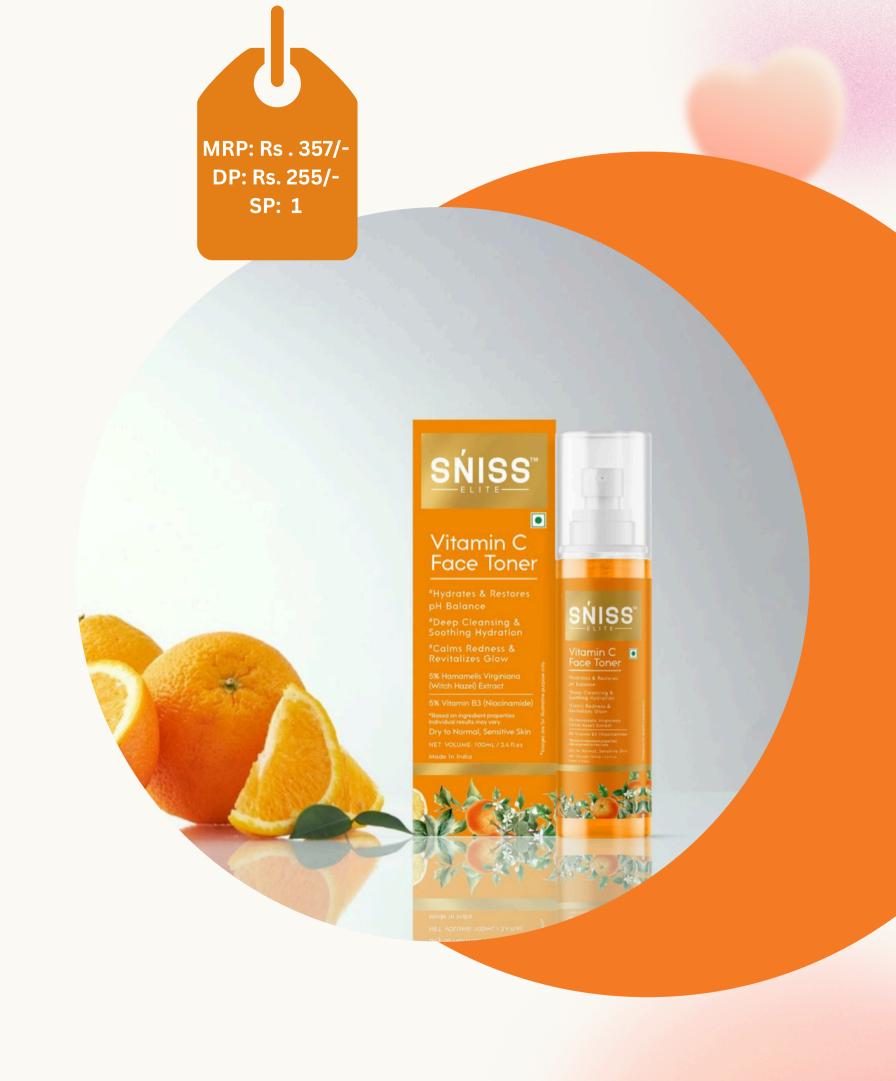

### VITAMIN C FACE TONER

#### **ALL SKIN TYPES**

**Ingredients:** Vit C, Hyaluronic Acid, Niacinamide, Witch Hazel extract, Green tea & Aloe vera

#### **Benefits:**

Removes Residual Dirt & Impurities after cleansing Restores pH Balance to prevent excessive dryness or oiliness

Hydrates & Tightens Pores for a refreshed and refined look

Boosts Skin Radiance by improving collagen synthesis and cell turnover

How to use: After cleansing, apply toner to a cotton pad or your palms and gently sweep or pat it over your face. Twice daily Let it absorb fully before applying serum or moisturizer.