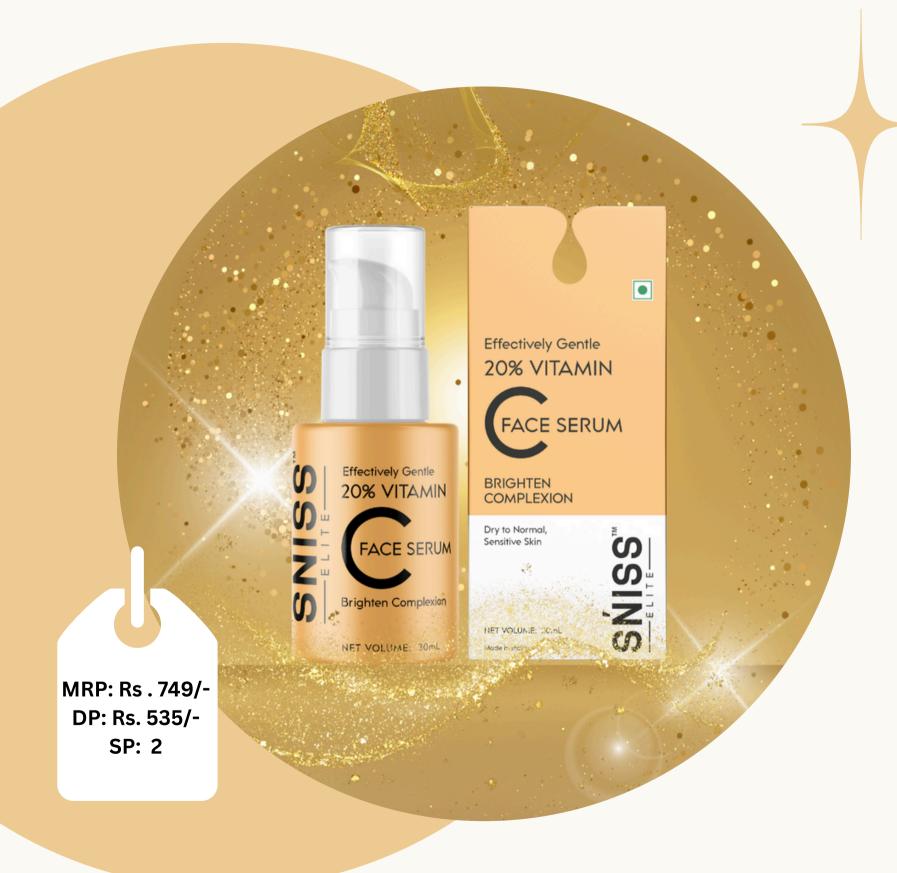

### VITAMIN C FACE SERUM

#### BRIGHTEN & PROTECT YOUR SKIN

Ingredients: Vitamin C, Hyaluronic Acid, Vitamin E,

Niacinamide

Suitable for: All skin types

**Benefits:** 

- Prevents premature aging caused by the sun and pollution
- Reduces hyperpigmentation and dark spots
- Encourages collagen production for a youthful look
- Prevents moisture loss and protects against UV rays

**How to use:** Apply a few drops of serum to your face after toner, then gently pat or massage it. ☐ Use once or twice daily before moisturizer.