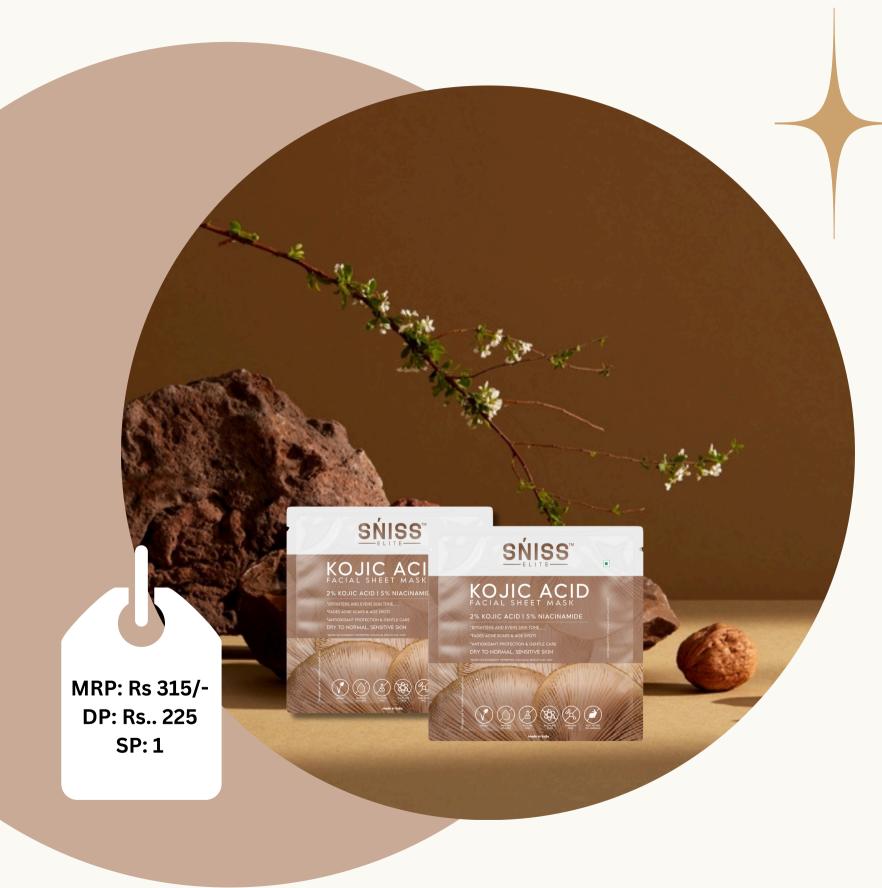

## **KOJIC ACID FACE SHEET MASK**

# PIGMENTATION REDUCTION | SUN DAMAGE REPAIR | HYDRATION

**Ingredients:** Kojic acid, Vit C, Hyaluronic acid, Niacinamide, Aloe vera & Licorice extract

#### **Benefits:**

- Reduces pigmentation and brightens the skin
- Fades dark spots and enhances collagen production
- Provides deep hydration and plumps skin
- Strengthens the skin barrier and improves skin tone
- Soothes, hydrates, and reduces redness.

**How to use:** Apply sheet mask on clean skin, leave for 15–20 mins, then massage excess serum. Use 2–3 times a week for best results.