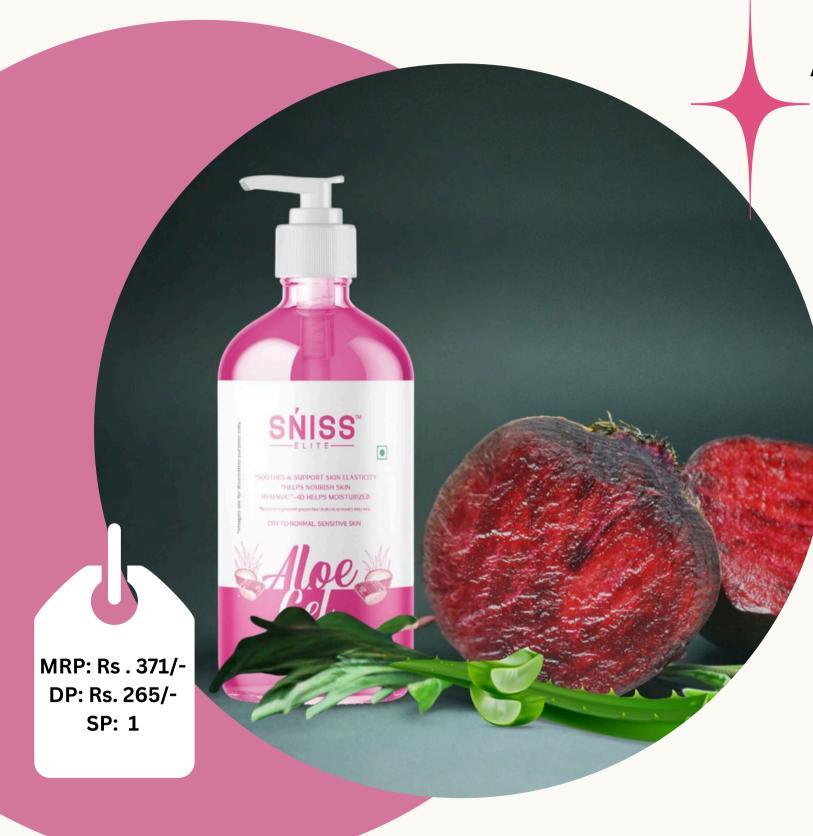

### ALOE + BEETROOT GEL MOISTURIZER

## HYDRATION | SKIN ELASTICITY | NATURAL GLOW

I**ngredients:** Aloe vera, Beetroot, Hyaluronic acid, Vit C & Niacinamide

#### **Benefits:**

- Soothes irritation, hydrates skin, and accelerates wound healing
- Rich in antioxidants, it enhances skin elasticity and boosts natural glow.
- Multi-layer hydration for long-lasting moisture
- Brighten skin tone, reduce dark spots, and strengthen the skin barrier.

**How to Use:** Apply a pea-sized amount on cleansed skin, gently massaging in circular motions. ☐Use morning and night, layering under sunscreen for hydration. ☐Apply a thick layer for extra hydration and skin relief.