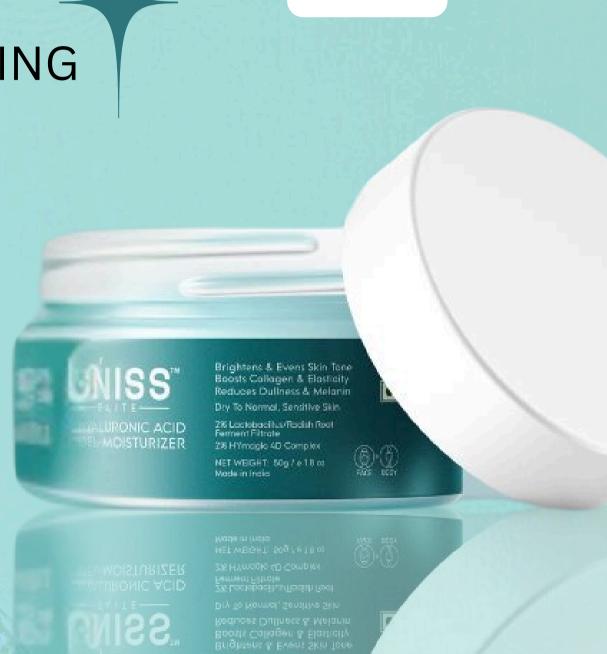

## HYALURONIC ACID MOISTURIZER

MOISTURE LOCK | SKIN ELASTICITY | ANTI-AGING

Ingredients: Hyaluronic Acid, Niacinamide, Panthenol

Benefits: DRY & Dehydrated Skin

- Deep hydration and water retention: Keeps skin hydrated for up to 24 hours
- Strengthens skin barrier: Prevents irritation and moisture loss
- Plumps and firms the skin: Reduces the appearance of fine lines and dullness
- Non-greasy, lightweight formula: Absorbs quickly and works well under makeup

How to use: Apply a pea-sized amount on cleansed skin, gently massaging in circular motions. Use morning and night, layering under sunscreen for hydration and UV protection.

MRP: Rs. 770/-

DP: Rs. 550/-

**SP: 2** 