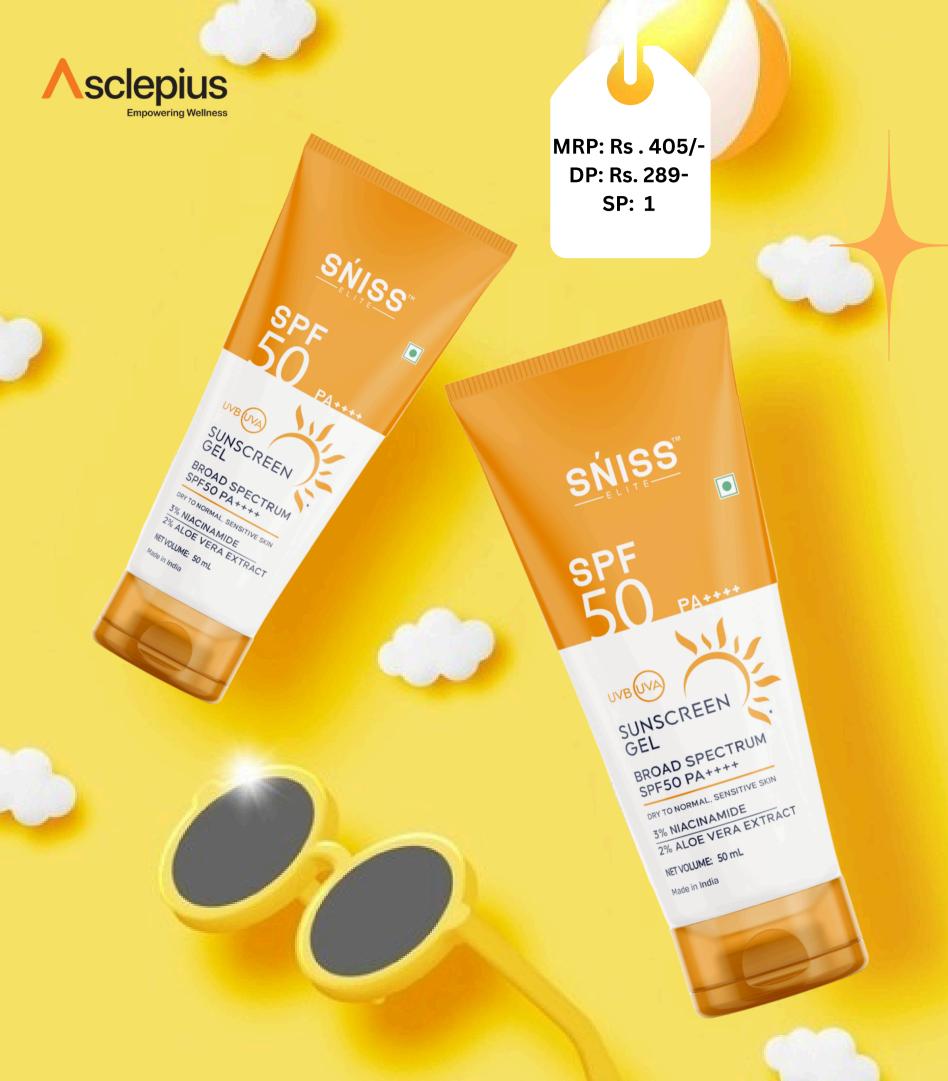

## SPF 50 PA++++ SUNSCREEN GEL

# BROAD-SPECTRUM PROTECTION | ANTI-AGING | LIGHTWEIGHT FORMULA

- **Zinc Oxide & Titanium Dioxide:** Provides mineral-based UV protection.
- Vitamin C & E: Neutralizes free radicals and prevents sun damage.
- **Hyaluronic Acid:** Retains moisture, keeping skin hydrated.
- Niacinamide (Vitamin B3): Strengthens skin barrier and reduces redness.
- Aloe Vera & Green Tea: Soothes inflammation and repairs sun-exposed skin.
- Regular Use Reduces Hyperpigmentation & Prevents Wrinkle Formation

**How to Use:** Apply a nickel-sized amount 15 mins before sun, reapply every 2 hrs. □Use daily as the last step, even on cloudy days.