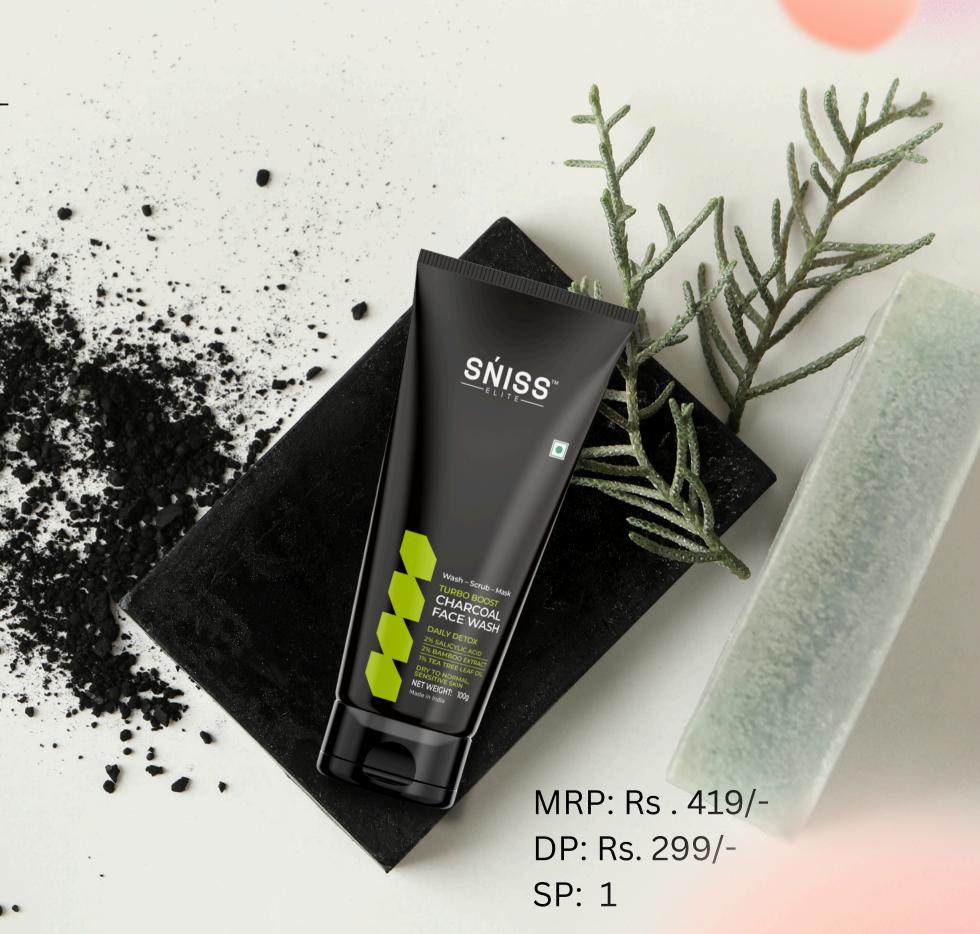

## **CHARCOAL FACE WASH**

SKIN TYPE: OILY & COMBINATION®

Ingredients: Kaolin clay, Bentonite clay, Tea tree extract, Aloe vera & Vit E OIL CONTROL + POLLUTION DEFENSE

#### **Benefits:**

Air Pollution & Dirt Buildup Excess Oil & Acne Control Prevents Clogged Pores

How to use: Wet your face, lather a small amount of face wash, gently massage for 30 seconds, then rinse and pat dry. Use twice daily and follow with Toner & moisturizer for best results.