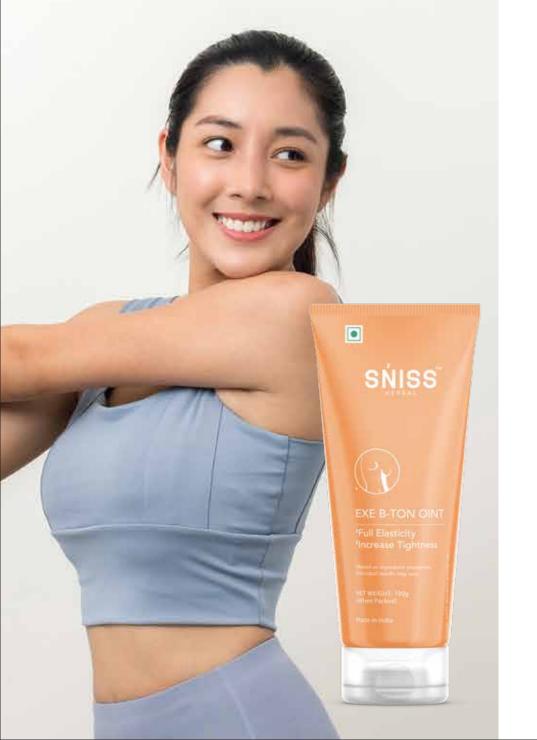

# **B-TON OINT**

Ayurvedic Breast Firming & Toning Cream

### What it does:

This Ayurvedic cream is specially crafted to firm, tone, and nourish the breast area. By improving skin elasticity and supporting blood circulation, it promotes a fuller, more youthful appearance naturally.

### **Key Benefits:**

- Supports skin elasticity & firmness
- Enhances texture and natural shape
- Helps tighten, lift, and revitalize with regular use

### **Star Ingredients:**

- Aloe Vera & Manjistha –
   Soothe, hydrate & brighten
- Ashoka, Bala & Anar Chilka
   Known in Ayurveda for toning & tightening properties
- Gambhari & Majuphal –
   Support firmness and skin rejuvenation

### **UNIQUE FACTOR:**

Unlike synthetic firming creams, EXE B-Ton uses only trusted Ayurvedic herbs that are gentle, non-irritating, and ideal for long-term use without side effects. Especially beneficial post-pregnancy or in cases of skin sagging.