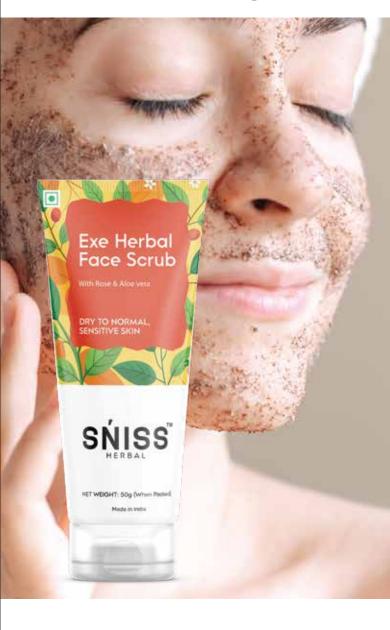

# **EXE FACE SCRUB**

With Rose & Aloe Vera Deep Cleansing & Radiance Boosting

### What it does:

This Ayurvedic face scrub is a gentle yet effective exfoliator, designed to remove dead skin cells, unclog pores, and reveal a brighter, more radiant complexion. Its blend of Rose petals, Aloe Vera, and herbal powders helps soothe, cleanse, and hydrate the skin.

### **Key Benefits:**

- Exfoliates and removes dead cells and dirt buildup
- Improves texture and tone with regular use
- Hydrates, calms, and refreshes the skin naturally

### Star Ingredients:

- Aloe Vera Soothes irritation and boosts skin hydration
- Rose Petal Powder Natural toner for soft, glowing skin
- Kumkumadi & Turmeric Extracts

   Enhance glow and skin brightness

### **UNIQUE FACTOR:**

Combines Ayurvedic exfoliation with hydrating botanicals—ideal for dry to normal, sensitive skin types. Leaves your face feeling smooth, fresh, and nourished after every wash.

For clean, glowing, and nourished skin