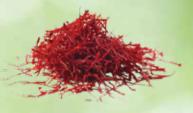

### **Star Ingredients:**

- Olive Oil, Sesame Oil &
   Grape Seed Oil Nourish and soften skin
- Saffron & Manjishtha –
   Brighten and even out skin tone
- Ashwagandha & Aloe Vera
   Calm irritation and boost skin vitality

# NATURE'S POWER IN EVERY DROP

ALOE VERA SOOTHES, HYDRATES & CALMS IRRITATED SKIN

AMLA STRENGTHENS HAIR ROOTS, PROMOTES GROWTH

**NEEM** FIGHTS ACNE-CAUSING BACTERIA, PURIFIES SKIN

SAFFRON BRIGHTENS SKIN TONE, EVENS COMPLEXION